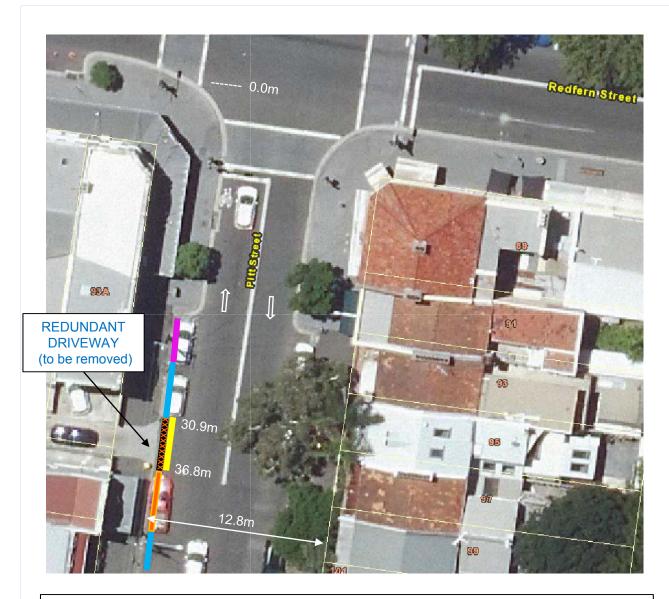

## RECOMMENDATION

It is recommended that the Committee endorse the reallocation of parking on the western side of Pitt Street, Redfern between the points 30.9 metres and 36.8 metres (one car space) south of Redfern Street as "2P 8am – 8pm Mon – Fri, Permit Holders Excepted Area 41".

#### **BACKGROUND**

The Developer of 93A - 99 Redfern Street, Redfern has requested the extension of the existing 2 hour permit parking restriction in Pitt Street across the former driveway of the property.

## **COMMENTS**

The property, 93A - 99 Redfern Street, Redfern has a driveway on Pitt Street which is currently signposted as "No Stopping".

The City has approved the redevelopment of the site and a Condition of Development Consent requires the removal of the driveway and the adjustment to the parking restrictions in front of the development.

It is proposed to reallocate the "No Stopping" zone across the former driveway to "2P 8am-8pm Mon-Fri Permit Holders Excepted Area 41" as per the adjacent kerbspace. This would result in an increase of one parking space for residents and visitors to the area.